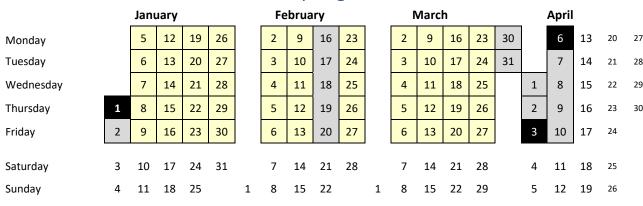

# Spring Term 2026

KEY: 15 Holiday period 25 Bank Holiday Inset Day (set by LA) 5 Pupils in school\*

#### Bank holidays in 2025/26 academic year

- Thursday 25th December 2025 - Monday 6th April 2026 Christmas Day Easter Monday **Boxing Day** - Friday 26th December 2025 May Day Holiday - Monday 4th May 2026 New Year's Day - Thursday 1st January 2026 Spring Bank Holiday - Monday 25th May 2026 Good Friday - Friday 3<sup>rd</sup> April 2026 August Bank Holiday - Monday 31st August 2026