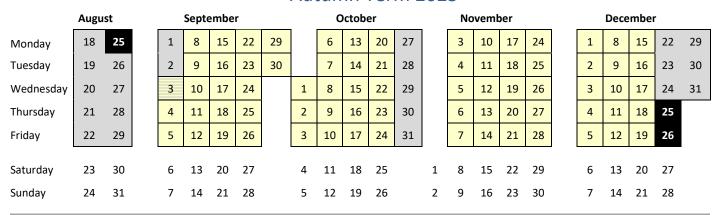

#### Autumn Term 2025

KEY: 15 Holiday period 25 Bank Holiday Inset Day (set by LA) 5 Pupils in school\*

#### Inset days.

There are five Inset (Teacher Training) Days to be taken during the 2025/2026 academic year. One of these, set by the LA, will be the first day of Term 1 (Wednesday 3<sup>rd</sup> September 2025). The remaining four days must be taken *within* the 195 days given here. **These dates will be set by the school and communicated to parents directly.** 

#### Bank holidays in 2025/26 academic year

- Thursday 25th December 2025 - Monday 6th April 2026 Christmas Day Easter Monday **Boxing Day** - Friday 26th December 2025 May Day Holiday - Monday 4th May 2026 New Year's Day - Thursday 1st January 2026 Spring Bank Holiday - Monday 25th May 2026 Good Friday - Friday 3<sup>rd</sup> April 2026 August Bank Holiday - Monday 31st August 2026