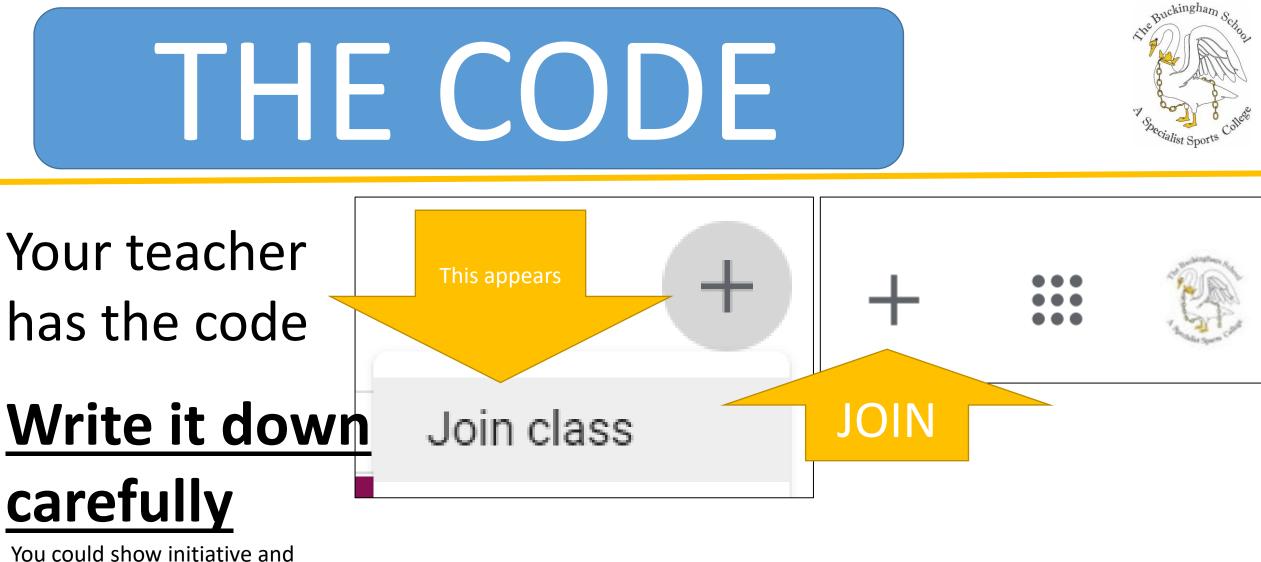

sroom





## Time to see it LIVE...

# Log into GmailAccess classr



# THE FIVE SIMPLE STEPS

GUIDE FOR TUTORS TO GO THROUGH – with TUTEES and/or send to parents



#### SUMMARY

- 1) Search for 'Gmail sign in' on a chrome browser
- 2) Sign into GMAIL
- 3) Click on APPs
- 4) Find Classroom APP

5) Click on either the class or join class

# HELP

The IT Support Team is extremely approachable but you do need to be polite, knock and wait. Explain clearly what your problem is. They are efficient (and can solve most issues within a couple of minutes).



kinghar

IT SUPPORT TEAM



6日月日1日

IT2

Support

Office





Where are they?

#### Located in Humanities building – next to IT2

This way



# THE FIVE SIMPLE STEPS

GUIDE FOR TUTORS TO GO THROUGH – with TUTEES and/or send to parents









You could show initiative and send an email to your teacher asking them to email it to you (so that have in your records)

#### Unique CLASS CODE to each class



www.huckinghanischcol.org

### ALL YOUR LESSONS



:

#### •Catch up on any learning missed...

Lessons



# **Google Docs**

#### Talk to the Teacher



#### Comments

#### •Send an email



| Our St                            | udent                                     |
|-----------------------------------|-------------------------------------------|
| + <u>dosborne</u> @               | buckinghamschool.org                      |
| Assign to                         | dosborne@buckingha                        |
| Your +mention v<br>discussion and | will add people to this<br>send an email. |
| Comment