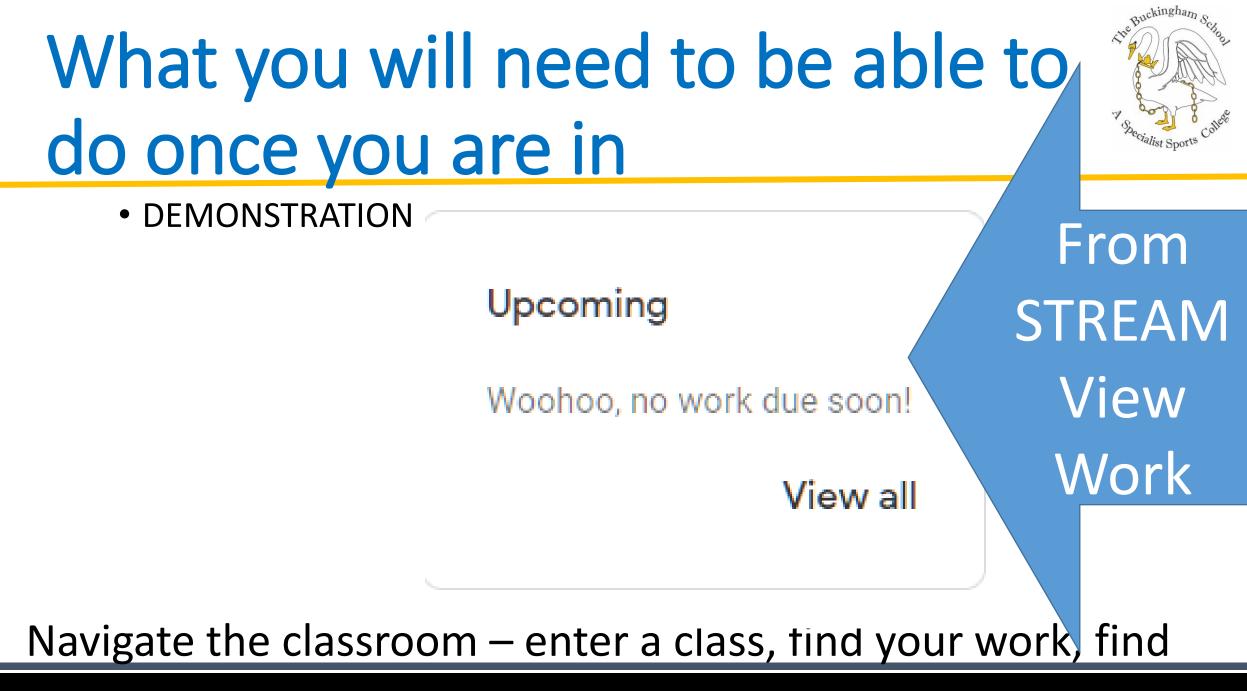

#### SUMMARY

- 1) Search for 'Gmail sign in' on a chrome browser
- 2) Sign into GMAIL
- 3) Click on APPs
- 4) Find Classroom APP

5) Click on either the class or join class

# HELP

The IT Support Team is extremely approachable but you do need to be polite, knock and wait. Explain clearly what your problem is. They are efficient (and can solve most issues within a couple of minutes).



kinghar

IT SUPPORT TEAM



6日月日1日

IT2

Support

Office





Where are they?

#### Located in Humanities building – next to IT2

This way



# THE FIVE SIMPLE STEPS

GUIDE FOR TUTORS TO GO THROUGH – with TUTEES and/or send to parents









You could show initiative and send an email to your teacher asking them to email it to you (so that have in your records)

#### Unique CLASS CODE to each class



www.huckinghanischcol.org

### ALL YOUR LESSONS



:

#### •Catch up on any learning missed...

Lessons



# **Google Docs**

#### Talk to the Teacher



#### Comments

#### •Send an email



| Our St                            | udent                                     |
|-----------------------------------|-------------------------------------------|
| + <u>dosborne</u> @               | buckinghamschool.org                      |
| Assign to                         | dosborne@buckingha                        |
| Your +mention v<br>discussion and | will add people to this<br>send an email. |
| Comment                           | Cancel                                    |

#### +dosborne@buckinghamschool.org

# Email will be generated for your teacher

Our Student - Digital\_Exercise\