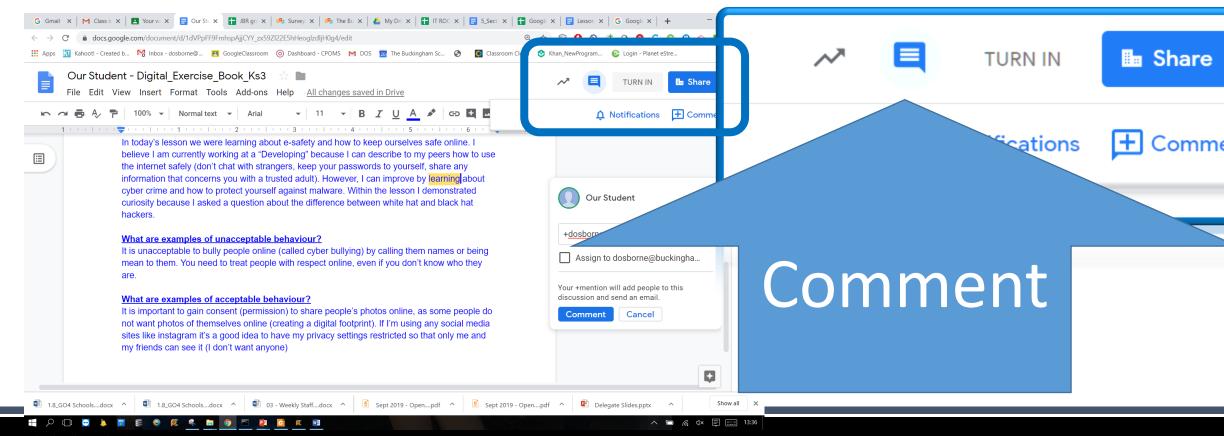

#### Talk to the Teacher

#### Comments

#### •Send an email

| Our St                            | udent                                     |
|-----------------------------------|-------------------------------------------|
| + <u>dosborne</u> @               | buckinghamschool.org                      |
| Assign to                         | dosborne@buckingha                        |
| Your +mention v<br>discussion and | will add people to this<br>send an email. |
| Comment                           | Cancel                                    |

#### +dosborne@buckinghamschool.org

# Email will be generated for your teacher

Our Student - Digital\_Exercise\_Book\_Ks3 ∑ Inbox ×

Our Student (Google Docs) <comments-noreply@docs.google.com> to me •

🖪 Images are not displayed. Display images below - Always display images from comments-noreply@docs.google.com