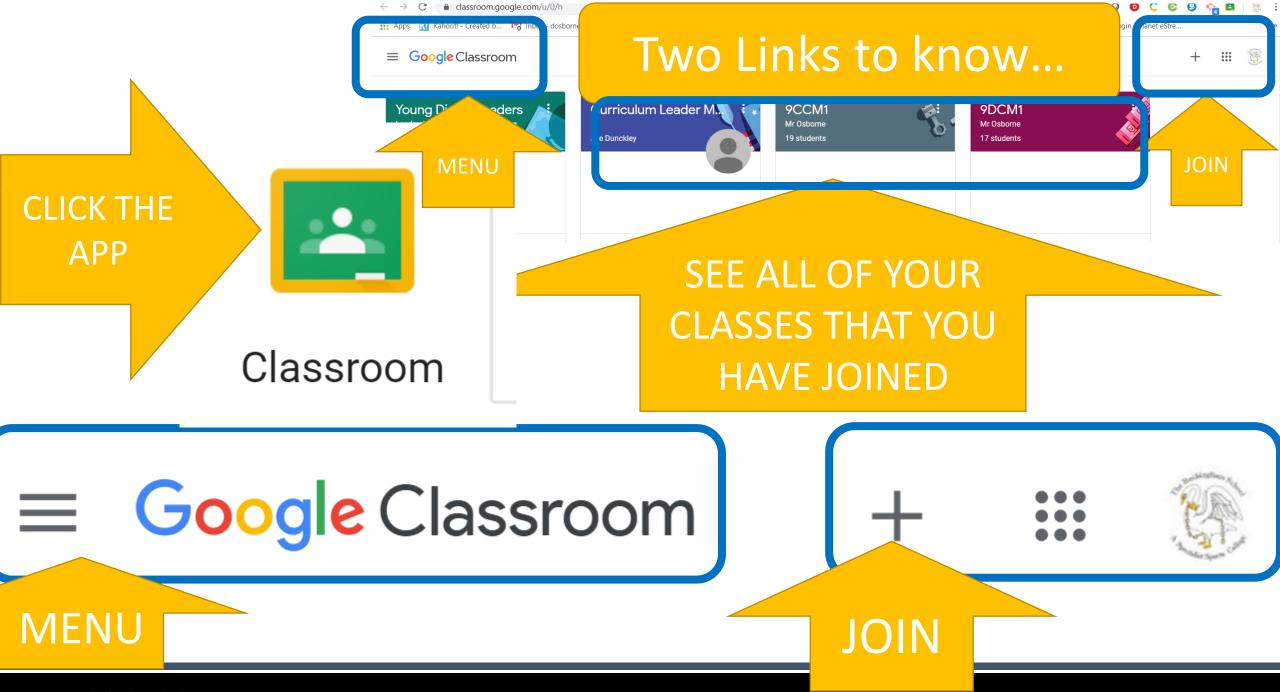

#### Classroom

Google Classroom

#### SUMMARY

- 1) Search for 'Gmail sign in' on a chrome browser
- 2) Sign into GMAIL
- 3) Click on APPs
- 4) Find Classroom APP

5) Click on either the class or join class

#### Unique CLASS CODE to each class

www.huckinghanischcol.org