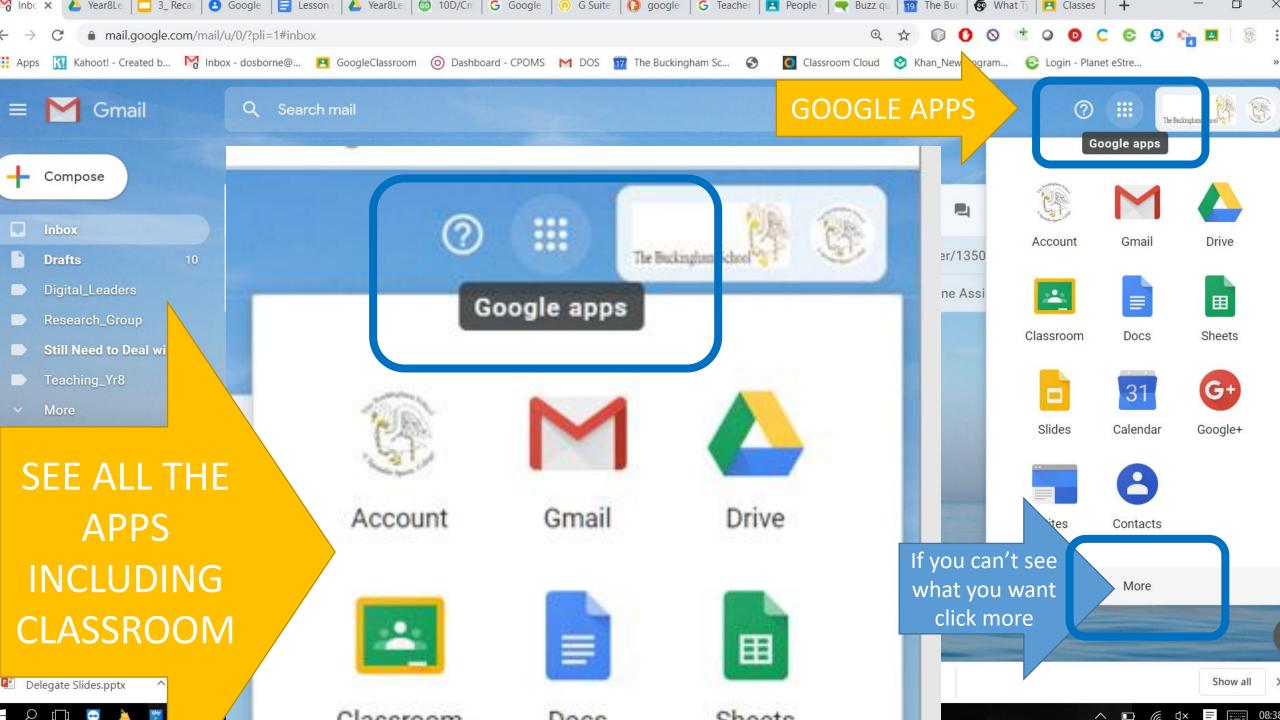

#### SUMMARY

- 1) Search for 'Gmail sign in' on a chrome browser
- 2) Sign into GMAIL
- 3) Click on APPs
- 4) Find Classroom APP

5) Click on either the class or join class