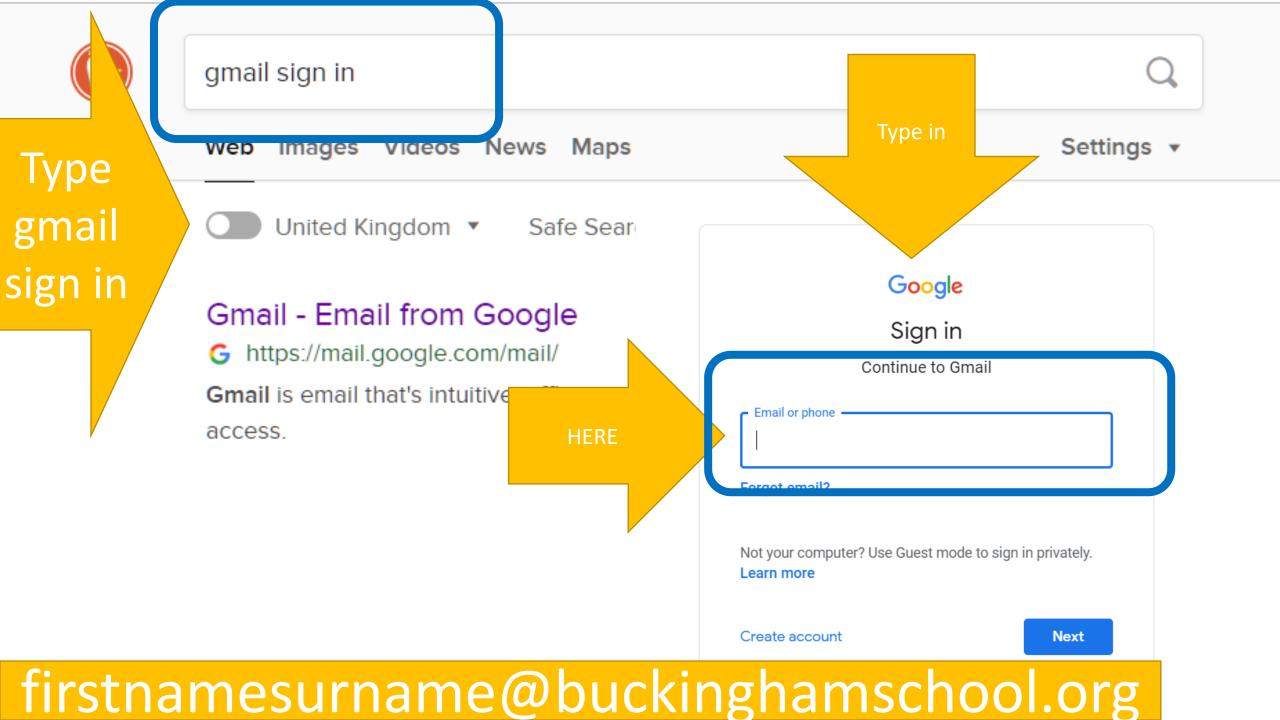

# Log into GmailAccess classroom

# Log into GmailAccess classr

#### SUMMARY

- 1) Search for 'Gmail sign in' on a chrome browser
- 2) Sign into GMAIL
- 3) Click on APPs
- 4) Find Classroom APP

5) Click on either the class or join class