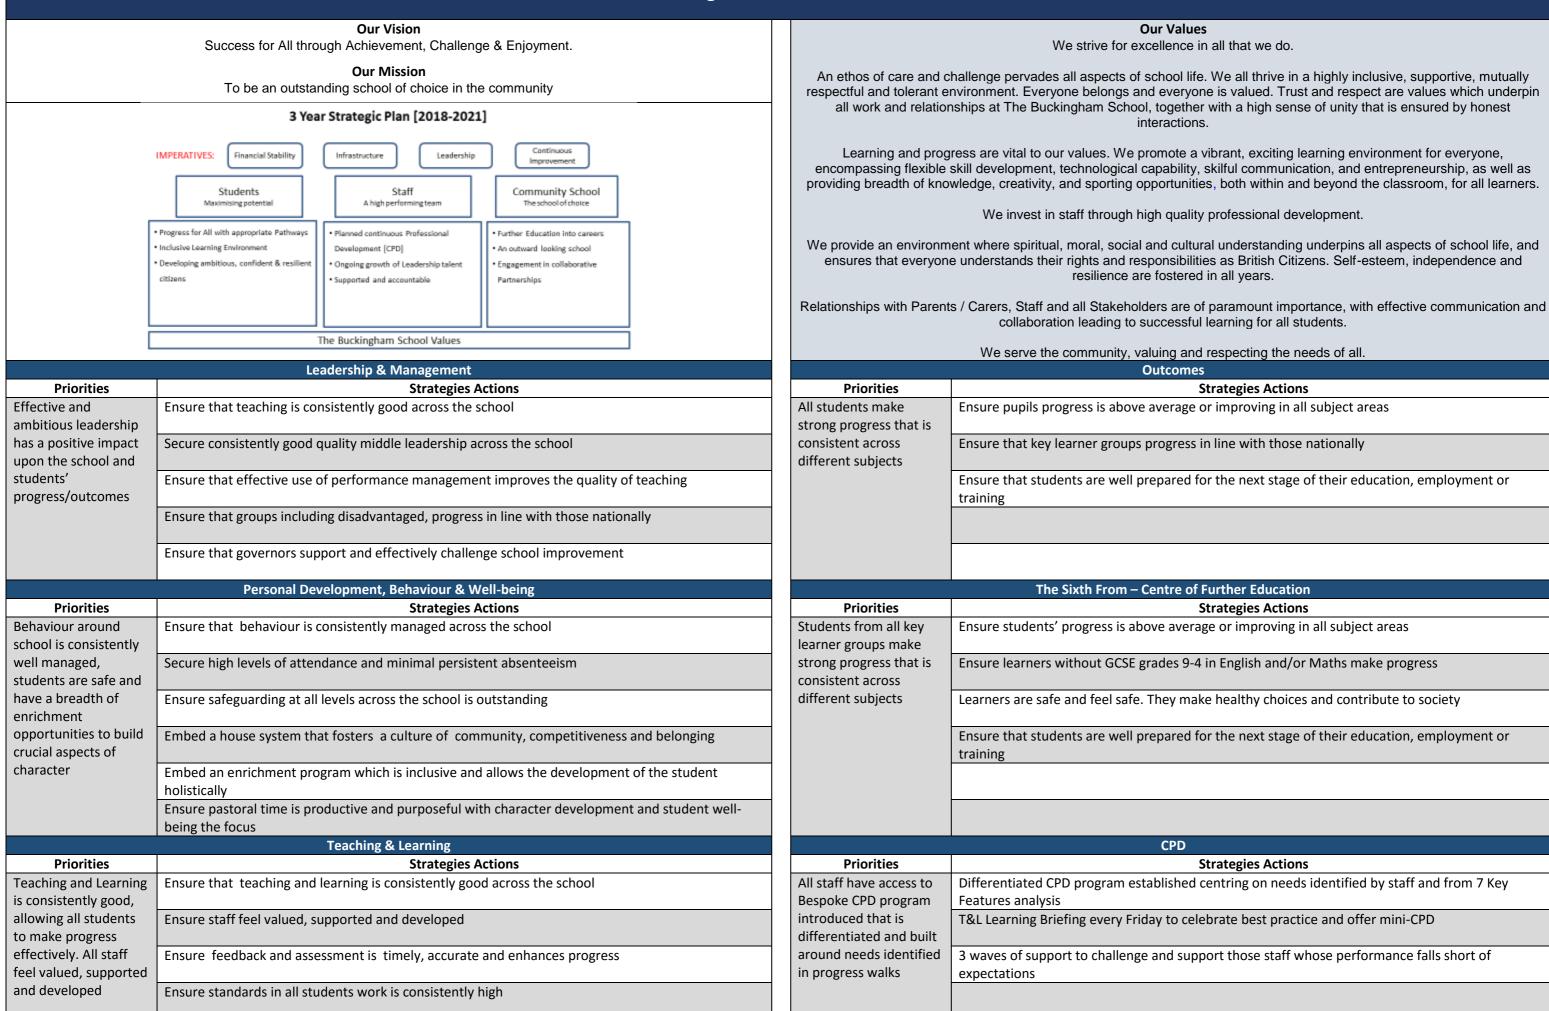

## The Buckingham School SIP 2018/2019

## **Strategies Actions**

Ensure that students are well prepared for the next stage of their education, employment or

**Strategies Actions** 

Learners are safe and feel safe. They make healthy choices and contribute to society

Ensure that students are well prepared for the next stage of their education, employment or

**Strategies Actions** 

Differentiated CPD program established centring on needs identified by staff and from 7 Key

T&L Learning Briefing every Friday to celebrate best practice and offer mini-CPD

3 waves of support to challenge and support those staff whose performance falls short of